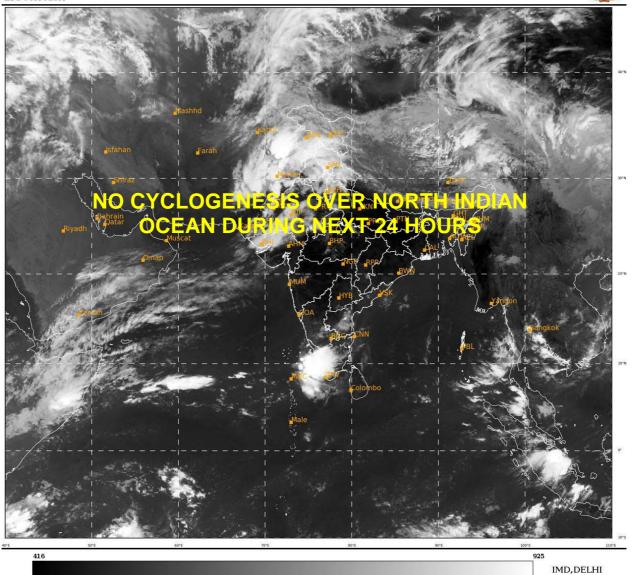

### **BAY OF BENGAL:**

SCATTERED LOW AND MEDIUM CLOUDS WITH EMBEDDED MODERATE TO INTENSE CONVECTION LAY OVER ANDAMAN SEA.

## PROBABILITY OF CYCLOGENESIS(FORMATION OF DEPRESSION) DURING NEXT 120 HRS:

| 24 HOURS | 24-48 HOURS | 48-72 HOURS | 72-96 HOURS | 96-120 HOURS |
|----------|-------------|-------------|-------------|--------------|
| NIL      | NIL         | NIL         | NIL         | NIL          |

#### **ARABIAN SEA:**

BROKEN LOW AND MEDIUM CLOUDS WITH EMBEDDED INTENSE TO VERY INTENSE CONVECTION LAY OVER SOUTHEAST ARABIAN SEA OFF KERALA COAST (MINIMUM CTT MINUS 85°C) .SCATTERED LOW AND MEDIUM CLOUDS WITH EMBEDDED MODERATE TO INTENSE CONVECTION LAY OVER SOUTHWEST ARABIAN SEA & WEAK TO MODERATE CONVECTION LAY OVER WESTCENTRAL ARABIAN SEA.